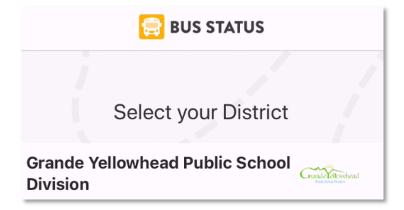

## Download the Bus Status App

Welcome to the *Bus Status* app for Grande Yellowhead Public School Division. *Bus Status* lets you know instantly when your child's school bus is delayed or cancelled.

1) Search "Bus Status" on the App Store or Google Play, or use the QR codes below:

iOS:



Android:



2) Download the Bus Status app by Box Clever.



3) Open the app and select *Grande Yellowhead Public School Division* from the list.





4) Go to All Buses. Tap the star to add a bus to My Buses.

5) You'll receive a notification when one of your buses is Delayed, Cancelled, or Early.



6) Tap the bell icon to see general Notifications.