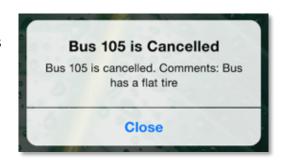

## Download the Bus Status App

Welcome to the *Bus Status* app for Grande Yellowhead Public School Division. *Bus Status* lets you know instantly when your child's school bus is delayed or cancelled.

1) Search "Bus Status" on the App Store or Google Play, or use the QR codes below:

iOS:



Android:



2) Download the Bus Status app by Box Clever.



3) Open the app and select *Grande Yellowhead Public School Division* from the list.





4) Go to All Buses. Tap the star to add a bus to My Buses.

5) You'll receive a notification when one of your buses is Delayed, Cancelled, or Early.



6) Tap the bell icon to see general Notifications.