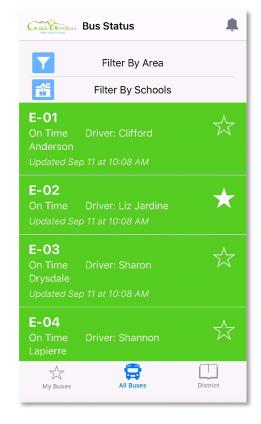

## Download the Bus Status App

Welcome to the *Bus Status* app for Grande Yellowhead Public School Division. *Bus Status* lets you know instantly when your child's school bus is delayed or cancelled.

1) Search "Bus Status" on the App Store or Google Play, or use the QR codes below:

iOS:



Android:



2) Download the Bus Status app by Box Clever.



3) Open the app and select *Grande Yellowhead Public School Division* from the list.





4) Go to All Buses. Tap the star to add a bus to My Buses.

5) You'll receive a notification when one of your buses is Delayed, Cancelled, or Early.



6) Tap the bell icon to see general Notifications.